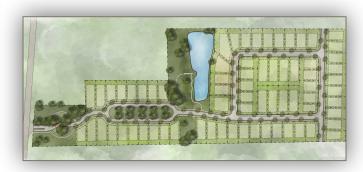

### Cypress Lakes Estates

is located on Sullivan Rd, which is part of the Central Thruway making it one of the best location in the City of Central. With one of the top school districts in the state, great access and ample amenities for the family Lakes the most makes Cypress

desirable subdivision in the City of Central. Featuring Three Large lakes, walking trails, playground and community arbor.