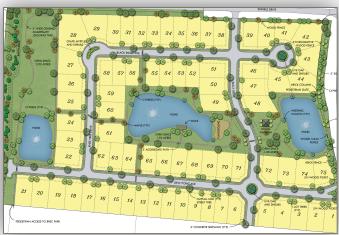

### Cypress Lakes Estates

is located on Sullivan Rd, which is part of the Central Thruway making it one of the best location in the City of Central. With one of the top school districts in the state, great access and ample amenities for the family Lakes the most makes Cypress

desirable subdivision in the City of Central. Featuring Three Large lakes, walking trails, playground and community arbor.